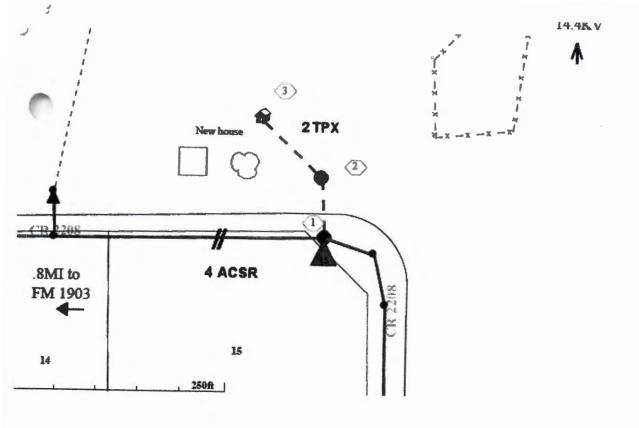

## Greetings:

Farmers Electric Cooperative, Inc. is requesting permission to construct electrical power distribution facilities which will cross County Road <u>2208</u> which is located 0.8 MILES TO FM 1908 in Hunt County, Texas.

Site location map and construction sketches are enclosed. The construction sketch details the proposed work. All road crossings will have a minimum vertical clearance of 22 feet.

If you have any questions, please contact me at any time.