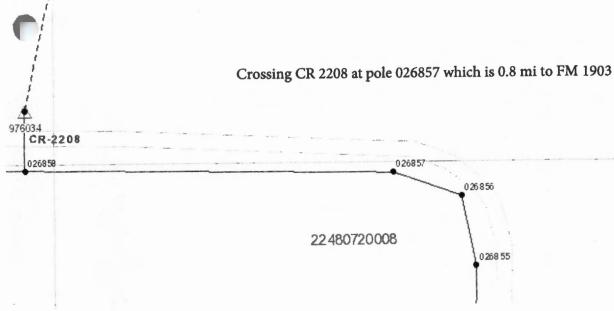

## Greetings:

Farmers Electric Cooperative, Inc. is requesting permission to construct electrical power distribution facilities which will cross County Road <u>2208</u> which is located 0.8 MILES TO FM 1908 in Hunt County, Texas.

Site location map and construction sketches are enclosed. The construction sketch details the proposed work. All road crossings will have a minimum vertical clearance of 22 feet.

If you have any questions, please contact me at any time.